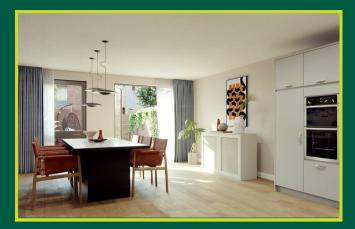

## LAST PLOT REMAINING AT TRENT WORKS, MEADOWS GREEN

Taking inspiration from period houses on Wilford Crescent East, this home offers a modern interpretation of a classic Victorian terrace.

At ground floor, a large, open-plan kitchen, dining and living space opens out onto a west-facing terrace and garden - ideal for catching the evening sun.