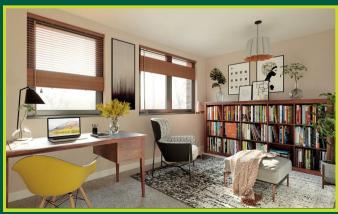

## LAST PLOT REMAINING AT TRENT WORKS, MEADOWS GREEN

Taking inspiration from period houses on Wilford Crescent East, this home offers a modern interpretation of a classic Victorian terrace.

At ground floor, a large, open-plan kitchen, dining and living space opens out onto a west-facing terrace and garden - ideal for catching the evening sun.

The first and second floors each have two large double bedrooms and a bathroom. Of course the bedrooms don't have to be used as bedrooms – you could have a second living space, a home office, a hobby room, or anything else that takes your fancy. This is a sizable house that provides well-proportioned, usable rooms. The total approximate floor area is 116 sq m / 1,250 sq ft.