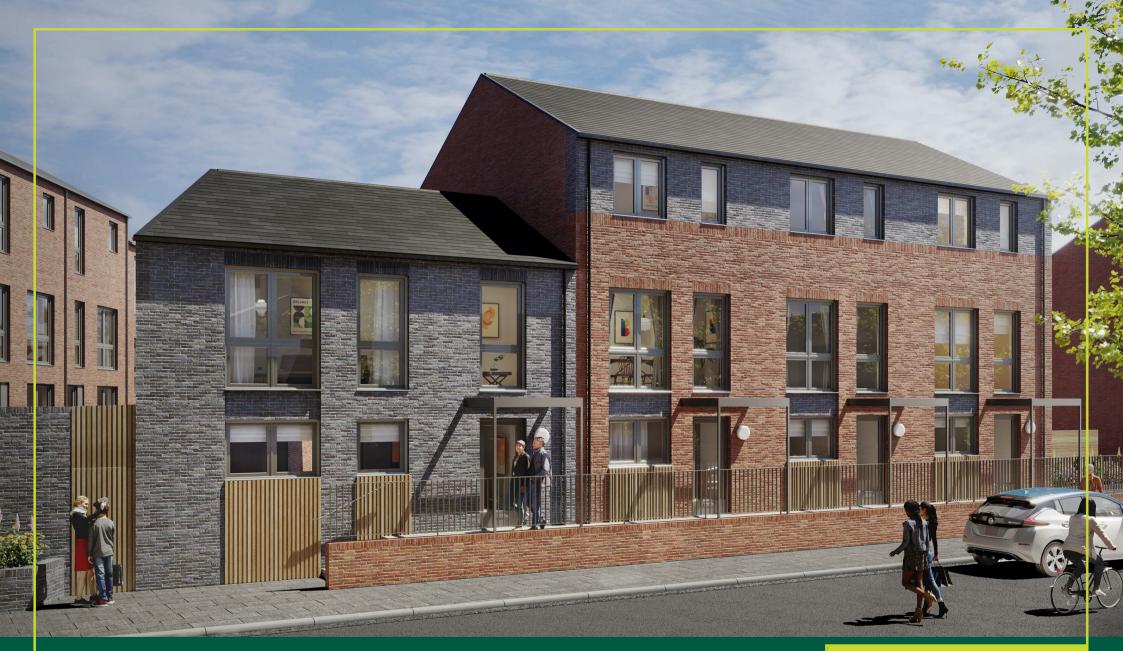

## LAST PLOT REMAINING AT TRENT WORKS, MEADOWS GREEN

Taking inspiration from period houses on Wilford Crescent East, this home offers a modern interpretation of a classic Victorian terrace.

At ground floor, a large, open-plan kitchen, dining and living space opens out onto a west-facing terrace and garden - ideal for catching the evening sun.

Situated next to the beautiful Green Spaces of Victoria Embankment, this home enjoys an excellent location for an active and healthy lifestyle. Riverside walks, playgrounds, running and cycling are all on your doorstep. Set in the Old Meadows Conservation Area, the location is further characterised by its unique and historic architecture, formal gardens, monuments, band stands and annual festivals.

The home forms part of Meadows Green, a new development by Blueprint - one of Nottingham's most innovative developers and responsible for some of the most critically heralded property developments in the Region.