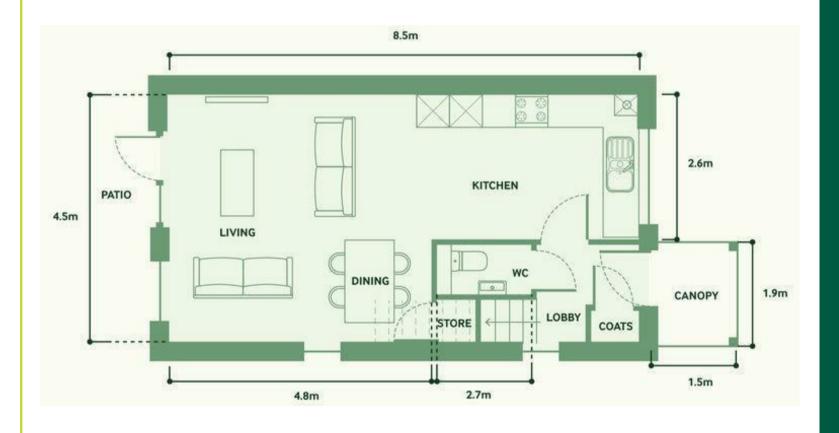

## LAST PLOT REMAINING AT TRENT WORKS, MEADOWS GREEN

Taking inspiration from period houses on Wilford Crescent East, this home offers a modern interpretation of a classic Victorian terrace.

At ground floor, a large, open-plan kitchen, dining and living space opens out onto a west-facing terrace and garden - ideal for catching the evening sun.

The first and second floors each have two large double bedrooms and a bathroom. Of course the bedrooms don't have to be used as bedrooms – you could have a second living space, a home office, a hobby room, or anything else that takes your fancy. This is a sizable house that provides well-proportioned, usable rooms. The total approximate floor area is 116 sq m / 1,250 sq ft.

Tenure: Freehold, Estimated Annual Estate Charge £109.29 Please be aware floorplans shown are illustration only, wardrobes are not included