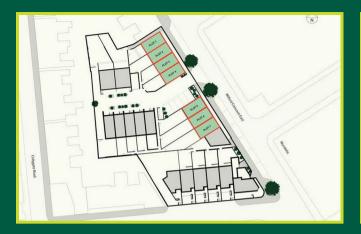

Trent Works, Plot 7 144 Wilford Crescent East | NG2 2EF | £310,000

ROYSTON & LUND

- New home built to a high specification
- Sought after location next Part of Old Meadows to Victoria Embankment Conservation Area park
- Walking distance to West Bridgford and City Centre
- Fully fitted kitchens with solid surface worktops
- Engineered wooden flooring Honeywell Evohome smart to living areas

Tenure: Freehold, Estimated Annual Estate Charge £109.29 Please be aware floorplans shown are illustration only, wardrobes are not included